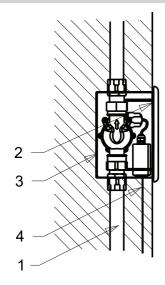

### **Installation Drawing**

- 1 water supply
- 2 stainless steel cover with electronics
- 3 mounting box
- 4 power supply