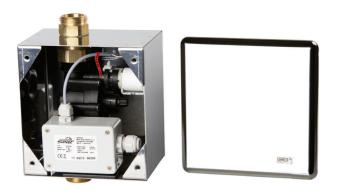

# **Supply Specification**

SLP 01Z - Supply No. 01011

stainless steel cover with electronics, stainless steel mounting box with brass screw coupling, power supply, remote control SLD 04